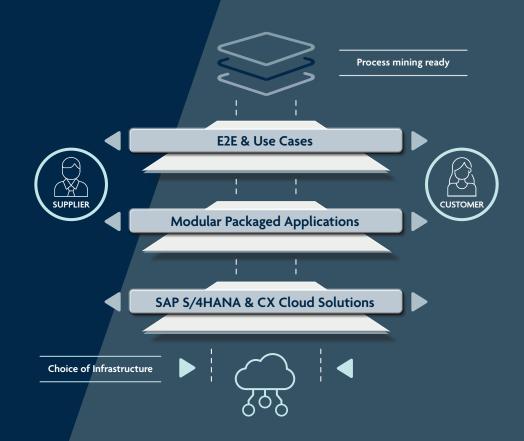

# KPS INSTANT PLATFORM: A PRODUCT READY FOR IMMEDIATE USE

With the "Instant Platform", KPS provides you with the process flows of a typical retail company from a single source. This gives you a tool with which you can get to know the new system environment, model the ideal processes in SAP S/4HANA and other applications or even plan, test, and implement them securely directly in your system environment. For the first time, all end-to-end business scenarios and 67 industry-specific use cases for retail – from the operative core business to customer-related interactions and finances – are immediately accessible on a single platform.

## WHAT THE **KPS INSTANT PLATFORM** CAN DO FOR YOU

The KPS Instant Platform enables you to transform the entire retail process – from the operational business process to the customer journey – quickly, cost-effectively, and securely.

- / 300+ true end-to-end integration scenarios across systems
- / 67 industry-specific use cases
- / Best-practices guides and training materials in SAP Enable Now
- / End-to-end process documentation in Signavio
- / Auf SAP S/4HANA-based business scenarios and fully integrated processes into the finance and logistics world
- / Fully integrated POS solution (optional)
- / Numerous interfaces into the CX product world
- / Extendable by retail-specific microservices